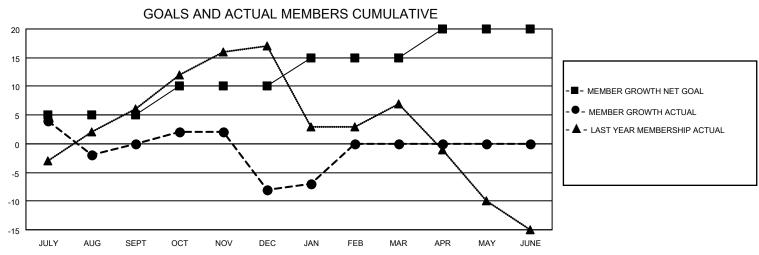

## District 7 L

| Clubs RESULTS FOR 2022-2023 |   |   |   | Members  RESULTS FOR 2022-2023 |   |    |    |
|-----------------------------|---|---|---|--------------------------------|---|----|----|
|                             |   |   |   |                                |   |    |    |
| JULY/AUG/SEPT               | 1 | 0 | 0 | JULY/AUG/SEPT                  | 5 | 17 | 16 |
| OCT/NOV/DEC                 | 1 | 0 | 0 | OCT/NOV/DEC                    | 5 | 11 | 19 |
| JAN/FEB/MAR                 | 1 | 0 | 0 | JAN/FEB/MAR                    | 5 | 4  | 3  |
| APR/MAY/JUNE                | 1 | 0 | 0 | APR/MAY/JUNE                   | 5 | 0  | 0  |